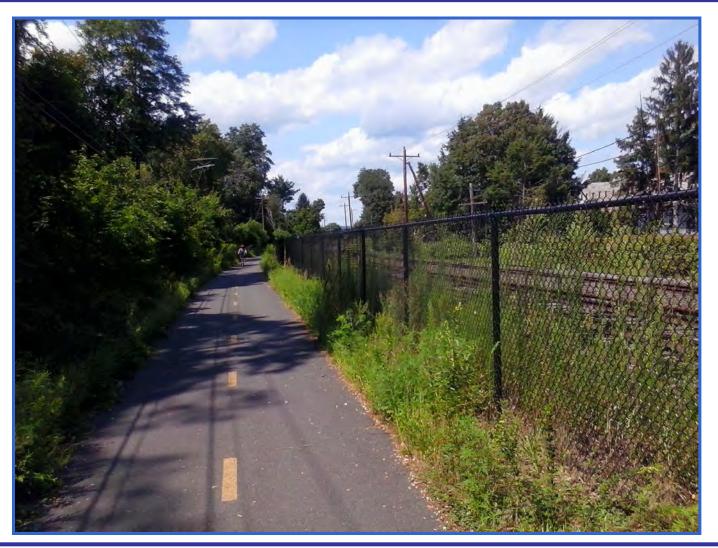

## Norwottuck Rail-With-Trail (South Amherst, MA)

# Norwottuck Rail-With-Trail (2 of 2)