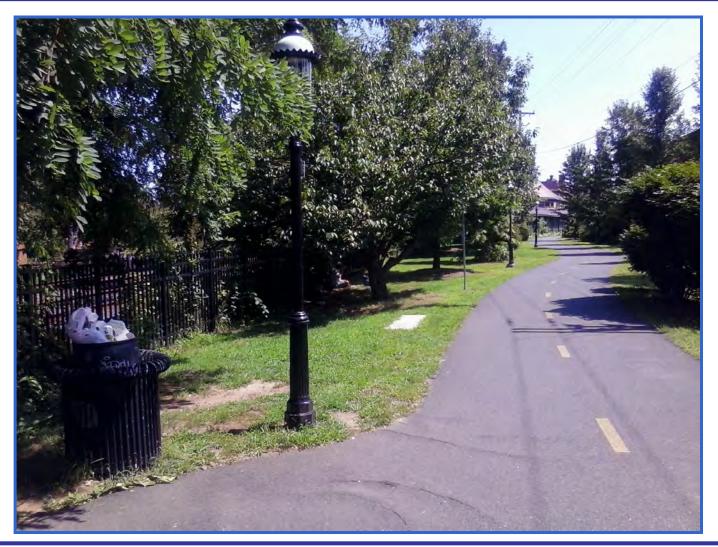

# Rail-With-Trails in Massachusetts



## 9 September 2013



### **Rail-With-Trails (RWTs) in Massachusetts**

https://mapsengine.google.com/map/viewer?mid=zoLJVfqay--M.kElqrXS1FuPM



#### Photos cover RWTs in Central Mass and East Boston



## **Springfield River Path**





#### Springfield River Path (1 of 10)





#### Springfield River Path (2 of 10)





#### Springfield River Path (3 of 10)





#### Springfield River Path (4 of 10)





#### Springfield River Path (5 of 10)





#### Springfield River Path (6 of 10)





#### Springfield River Path (7 of 10)





#### Springfield River Path (8 of 10)





#### Springfield River Path (9 of 10)





#### Springfield River Path (10 of 10)





## Manhan Rail-With-Trail (Northampton, MA)





#### Manhan Rail-With-Trail (1 of 20)





#### Manhan Rail-With-Trail (2 of 20)





#### Manhan Rail-With-Trail (3 of 20)





#### Manhan Rail-With-Trail (4 of 20)





#### Manhan Rail-With-Trail (5 of 20)





#### Manhan Rail-With-Trail (6 of 20)





#### Manhan Rail-With-Trail (7 of 20)





#### Manhan Rail-With-Trail (8 of 20)





#### Manhan Rail-With-Trail (9 of 20)





#### Manhan Rail-With-Trail (10 of 20)





#### Manhan Rail-With-Trail (11 of 20)





#### Manhan Rail-With-Trail (12 of 20)





#### Manhan Rail-With-Trail (13 of 20)





#### Manhan Rail-With-Trail (14 of 20)





#### Manhan Rail-With-Trail (15 of 20)





#### Manhan Rail-With-Trail (16 of 20)





#### Manhan Rail-With-Trail (17 of 20)





#### Manhan Rail-With-Trail (18 of 20)





#### Manhan Rail-With-Trail (19 of 20)





#### Manhan