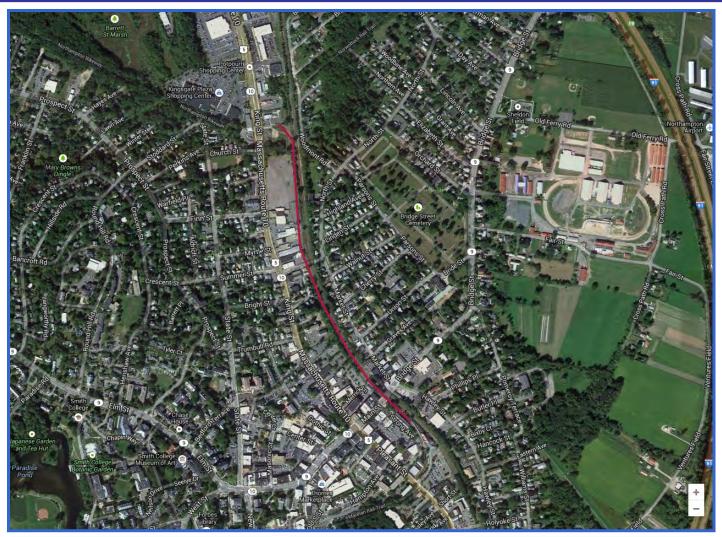

# Rail-With-Trails in Massachusetts



## 9 September 2013



### **Rail-With-Trails (RWTs) in Massachusetts**

https://mapsengine.google.com/map/viewer?mid=zoLJVfqay--M.kElqrXS1FuPM



#### Photos cover RWTs in Central Mass and East Boston



## **Springfield River Path**





#### Springfield River Path (1 of 10)





#### Springfield River Path (2 of 10)





#### Springfield River Path (3 of 10)





#### Springfield River Path (4 of 10)





#### Springfield River Path (5 of 10)





#### Springfield River Path (6 of 10)





#### Springfield River Path (7 of 10)





#### Springfield River Path (8 of 10)





#### Springfield River Path (9 of 10)





#### Springfield River Path (10 of 10)





## Manhan Rail-With-Trail (Northampton, MA)





#### Manhan Rail-With-Trail (1 of 20)





#### Manhan Rail-With-Trail (2 of 20)





#### Manhan Rail-With-Trail (3 of 20)





#### Manhan Rail-With-Trail (4 of 20)





#### Manhan Rail-With-Trail (5 of 20)





#### Manhan Rail-With-Trail (6 of 20)





#### Manhan Rail-With-Trail (7 of 20)





#### Manhan Rail-With-Trail (8 of 20)





#### Manhan Rail-With-Trail (9 of 20)





#### Manhan Rail-With-Trail (10 of 20)





#### Manhan Rail-With-Trail (11 of 20)





#### Manhan Rail-With-Trail (12 of 20)





#### Manhan Rail-With-Trail (13 of 20)





#### Manhan Rail-With-Trail (14 of 20)





#### Manhan Rail-With-Trail (15 of 20)





#### Manhan Rail-With-Trail (16 of 20)





#### Manhan Rail-With-Trail (17 of 20)





#### Manhan Rail-With-Trail (18 of 20)





#### Manhan R