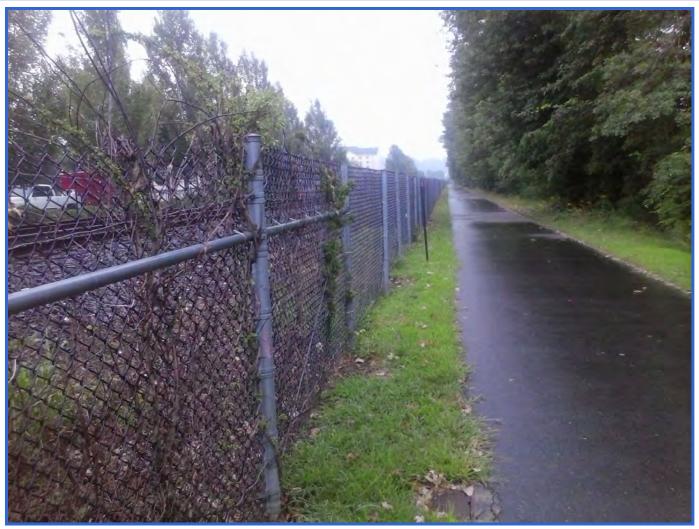

# East Boston Greenway Extension (Adjacent to Blue Line Train)

#### East Boston Greenway (1 of 9)