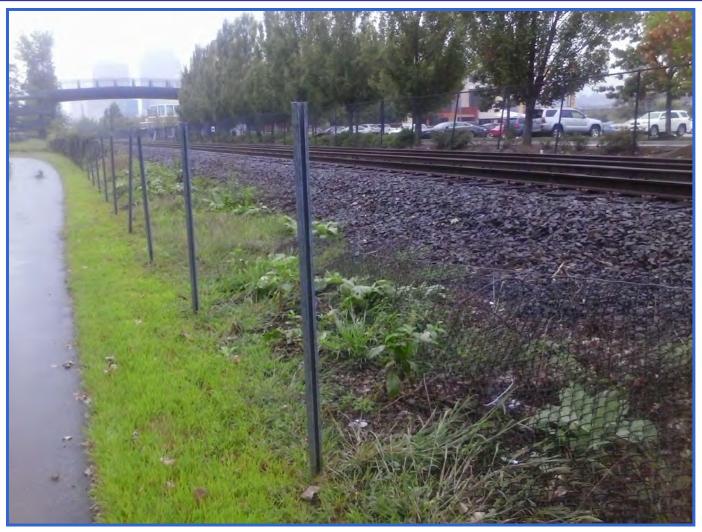

# East Boston Greenway Extension (Adjacent to Blue Line Train)

#### East Boston Greenway (2 of 9)