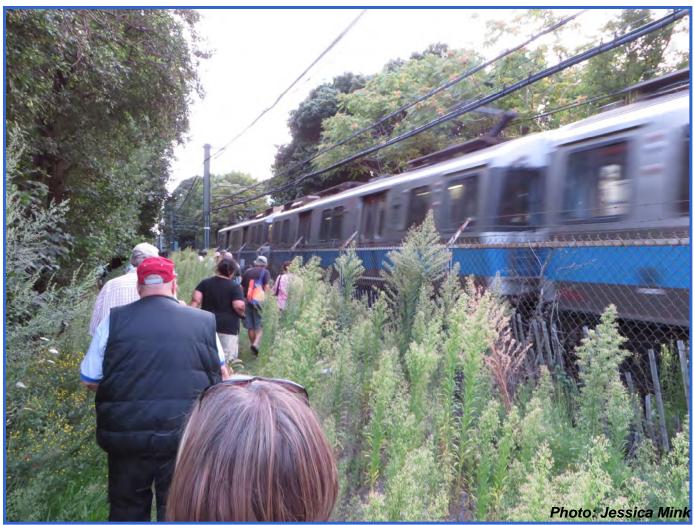

# East Boston Greenway Extension (Adjacent to Blue Line Train)

#### East Boston Greenway (2 of 9)