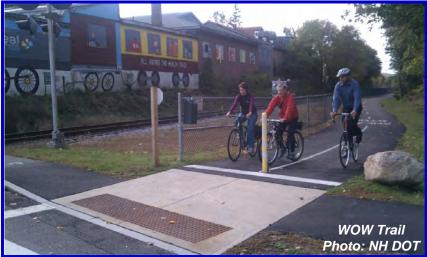

#### East Boston Greenway (2 of 9)





# East Boston Greenway (3 of 9)





## East Boston Greenway (4 of 9)





## East Boston Greenway (5 of 9)





## East Boston Greenway (6 of 9)





## East Boston Greenway (7 of 9)





#### East Boston Greenway (8 of 9)





#### East Boston Greenway (9 of 9)





- Rail-With-Trails surveyed in Massachusetts
  - Springfield River Path
  - Manhan Rail-With-Trail
  - Norwottuck Rail-With-Trail
  - East Boston Greenway Extension
- Rail-With-Trail report by Rails-to-Trails Conservancy coming in fall
- Additional Nearby Rail-With-Trails
  - Southwest Corridor Trail (Acela/NE Regional Amtrak and MBTA Orange Line)
  - Neponset Greenway (Red Line)
  - Winnipesaukee Opechee
    Winnisquam (WOW) Trail
    (Laconia, NH; Winnipesaukee
    Scenic Railroad)