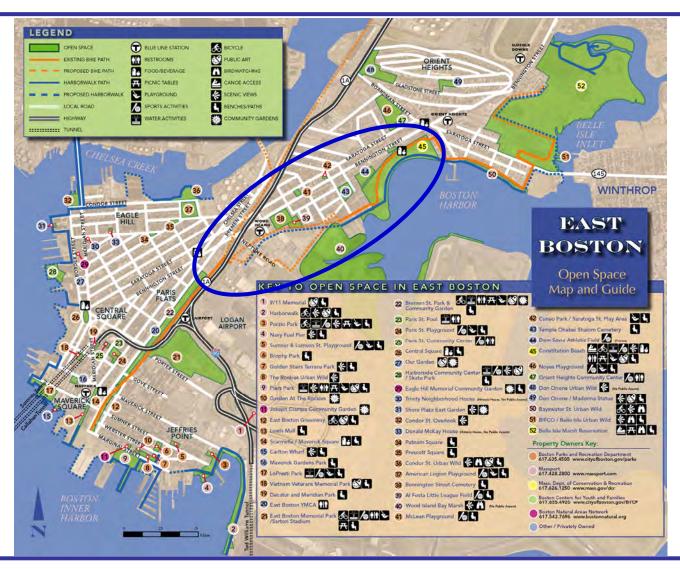

-Trail (7 of 20)





#### Manhan Rail-With-Trail (8 of 20)





#### Manhan Rail-With-Trail (9 of 20)





#### Manhan Rail-With-Trail (10 of 20)





#### Manhan Rail-With-Trail (11 of 20)





#### Manhan Rail-With-Trail (12 of 20)





#### Manhan Rail-With-Trail (13 of 20)





#### Manhan Rail-With-Trail (14 of 20)





#### Manhan Rail-With-Trail (15 of 20)





#### Manhan Rail-With-Trail (16 of 20)





#### Manhan Rail-With-Trail (17 of 20)





#### Manhan Rail-With-Trail (18 of 20)





#### Manhan Rail-With-Trail (19 of 20)





#### Manhan Rail-With-Trail (20 of 20)





## Norwottuck Rail-With-Trail (South Amherst, MA)





#### Norwottuck Rail-With-Trail (1 of 2)





# Norwottuck Rail-With-Trail (2 of 2)





# East Boston Greenway Extension (Adjacent to Blue Line Train)





#### East Boston Greenway (1 of 9)





#### East Boston Greenway (2 of 9)





# East Boston Greenway (3 of 9)





## East Boston Greenway (4 of 9)





## East Boston Greenway (5 of 9)





## East Boston Greenway (6 of 9)





## East Boston Greenway (7 of 9)





#### East Boston Greenway (8 of 9)





#### East Boston Greenway (9 of 9)





- Rail-With-Trails surveyed in Massachusetts
  - Springfield River Path
  - Manhan Rail-With-Trail
  - Norwottuck Rail-With-Trail
  - East Boston Greenway Extension
- Rail-With-Trail report by Rails-to-Trails Conservancy coming in fall
- Additional Nearby Rail-With-Trails
  - Southwest Corridor Trail (Acela/NE Regional Amtrak and MBTA Orange Line)
  - Neponset Greenway (Red Line)
  - Winnipesaukee Opechee
    Winnisquam (WOW) Trail
    (Laconi