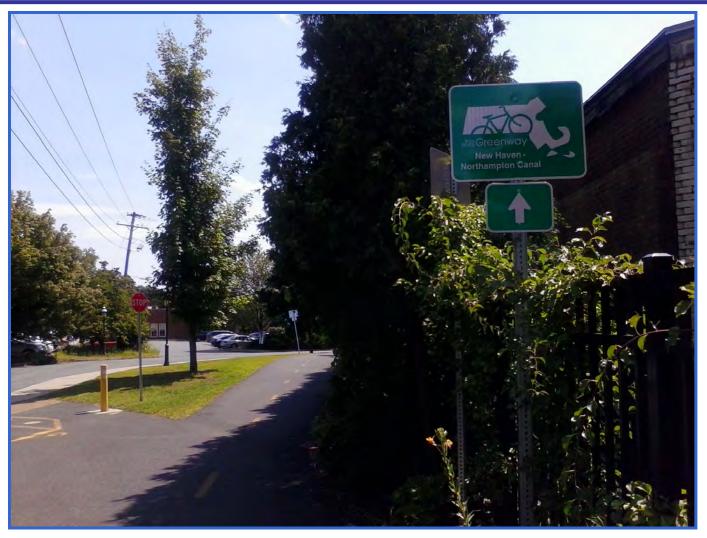

## Manhan Rail-With-Trail (Northampton, MA)

#### Manhan Rail-With-Trail (1 of 20)