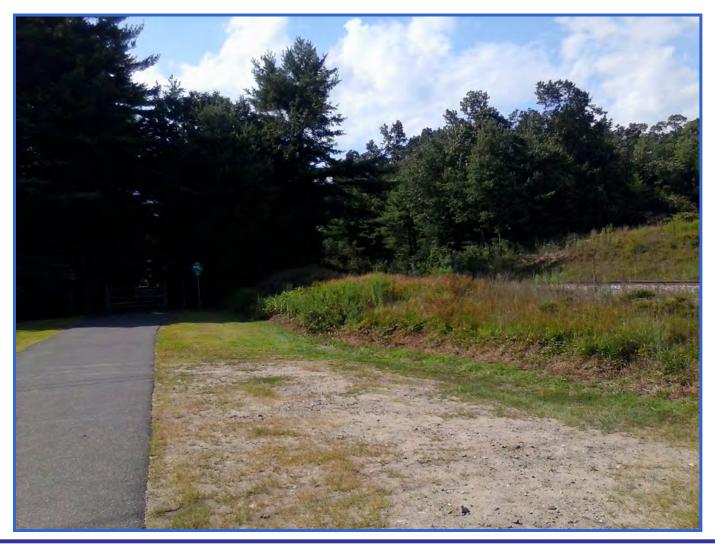

# East Boston Greenway Extension (Adjacent to Blue Line Train)

#### East Boston Greenway (1 of 9)

#### East Boston Greenway (2 of 9)

# East Boston Greenway (3 of 9)

## East Boston Greenway (4 of 9)

## East Boston Greenway (5 of 9)

## East Boston Greenway (6 of 9)

## East Boston Greenway (7 of 9)

#### East Boston Greenway (8 of 9)

#### East Boston Greenway (9 of 9)

- Rail-With-Trails surveyed in Massachusetts
  - Springfield River Path
  - Manhan Rail-With-Trail
  - Norwottuck Rail-With-Trail
  - East Boston Greenway Extension
- Rail-With-Trail report by Rails-to-Trails Conservancy coming in fall
- Additional Nearby Rail-With-Trails
  - Southwest Corridor Trail (Acela/NE Regional Amtrak and MBTA Orange Line)
  - Neponset Greenway (Red Line)
  - Winnipesaukee Opechee
    Winnisquam (WOW) Trail
    (Laconia, NH; Winnipesaukee
    Scenic Railroad)