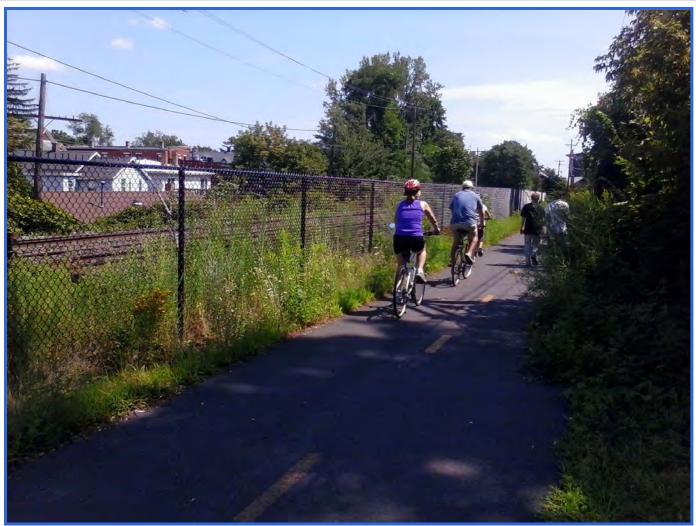

## Manhan Rail-With-Trail (Northampton, MA)

#### Manhan Rail-With-Trail (2 of 20)