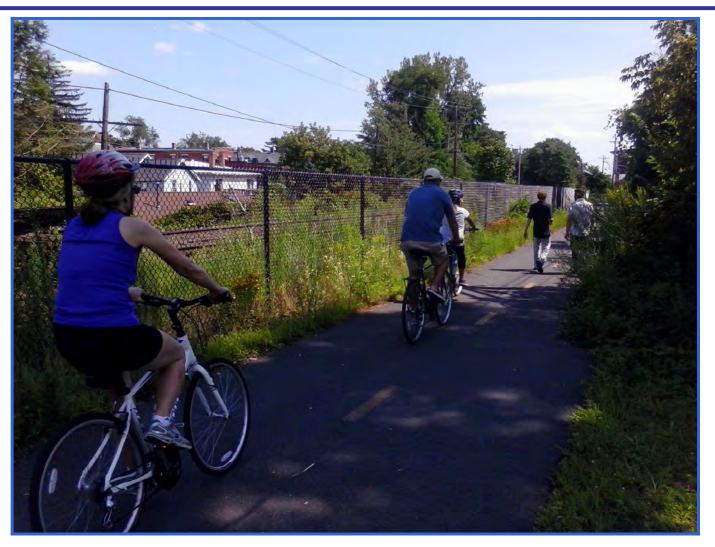

## Manhan Rail-With-Trail (Northampton, MA)

#### Manhan Rail-With-Trail (1 of 20)