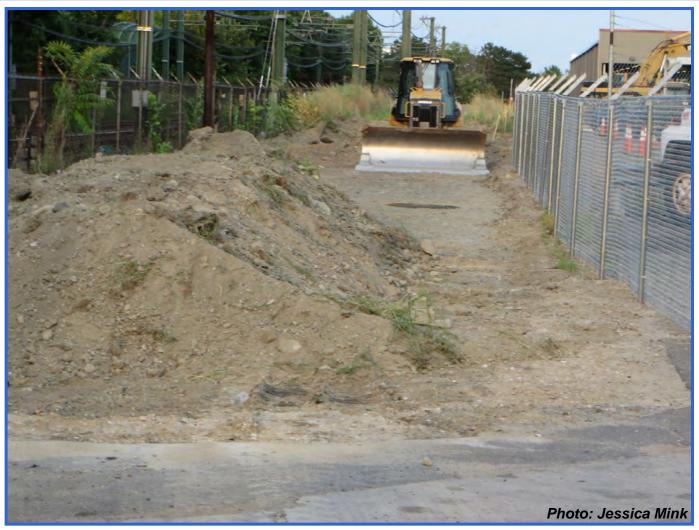

# East Boston Greenway Extension (Adjacent to Blue Line Train)

# East Boston Greenway (3 of 9)