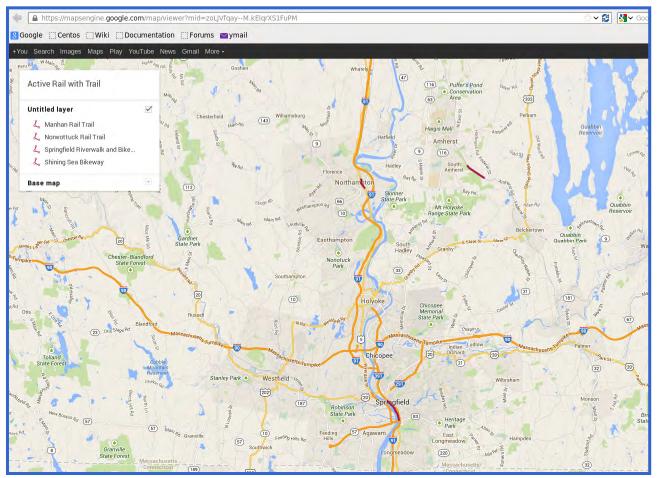

### **Rail-With-Trails (RWTs) in Massachusetts**

https://mapsengine.google.com/map/viewer?mid=zoLJVfqay--M.kElqrXS1FuPM