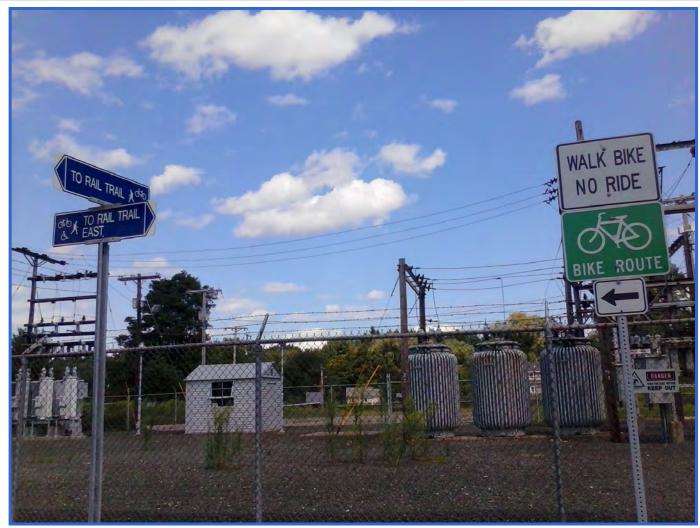

## Norwottuck Rail-With-Trail (South Amherst, MA)

#### Norwottuck Rail-With-Trail (1 of 2)