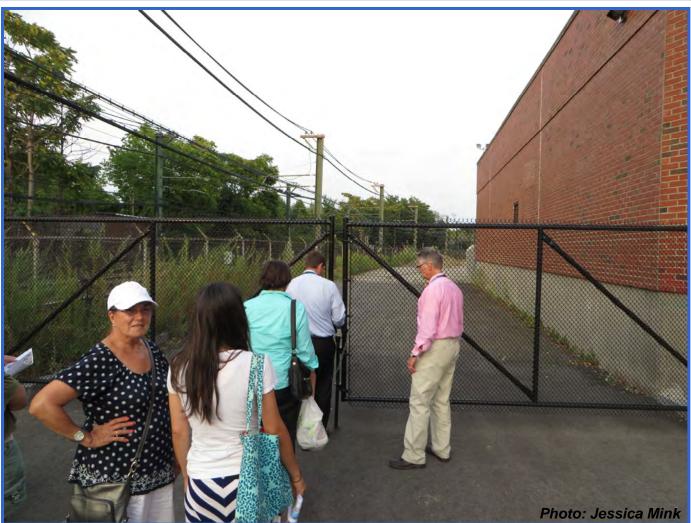

# East Boston Greenway Extension (Adjacent to Blue Line Train)

#### East Boston Greenway (8 of 9)

#### East Boston Greenway (9 of 9)

- Rail-With-Trails surveyed in Massachusetts
  - Springfield River Path
  - Manhan Rail-With-Trail
  - Norwottuck Rail-With-Trail
  - East Boston Greenway Extension
- Rail-With-Trail report by Rails-to-Trails Conservancy coming in fall
- Additional Nearby Rail-With-Trails
  - Southwest Corridor Trail (Acela/NE Regional Amtrak and MBTA Orange Line)
  - Neponset Greenway (Red Line)
  - Winnipesaukee Opechee
    Winnisquam (WOW) Trail
    (Laconia, NH; Winnipesaukee
    Scenic Railroad)