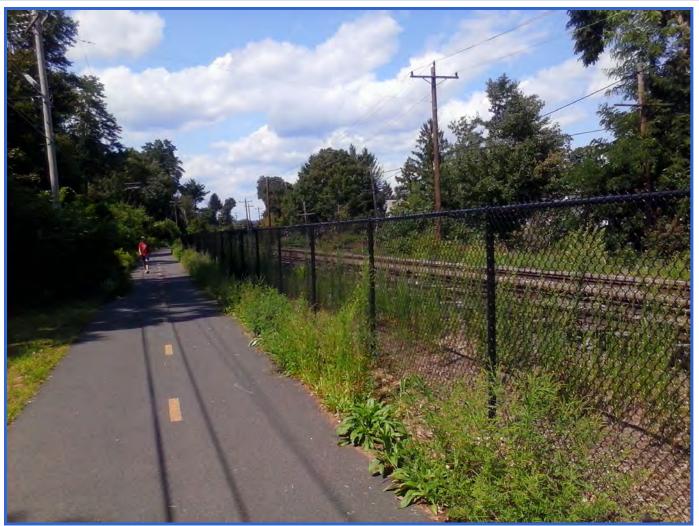

## Norwottuck Rail-With-Trail (South Amherst, MA)

#### Norwottuck Rail-With-Trail (1 of 2)