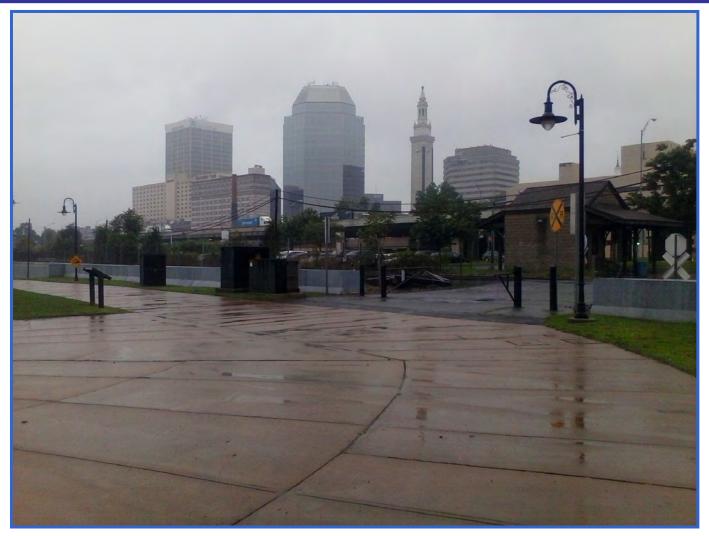

# Rail-With-Trails in Massachusetts



## 9 September 2013



### **Rail-With-Trails (RWTs) in Massachusetts**

https://mapsengine.google.com/map/viewer?mid=zoLJVfqay--M.kElqrXS1FuPM



#### Photos cover RWTs in Central Mass and East Boston



## **Springfield River Path**





#### Springfield River Path (1 of 10)





#### Springfield River Path (2 of 10)





#### Springfield River Path (3 of 10)





#### Springfield River Path (4 of 10)





#### Springfield River Path (5 of 10)





#### Springfield River Path (6 of 10)





#### Springfield River Path (7 of 10)





#### Springfield River Path (8 of 10)





#### Springfield River Path (9 of 10)





#### Springfield River Path (10 of 10)





## Manhan Rail-With-Trail (Northampton, MA)





#### Manhan Rail-With-Trail (1 of 20)





#### Manhan Rail-With-Trail (2 of 20)





#### Manhan Rail-With-Trail (3 of 20)





#### Manhan Rail-With-Trail (4 of 20)





#### Manhan Rail-With-Trail (5 of 20)





#### Manhan Rail-With-Trail (6 of 20)





#### Manhan Rail-With-Trail (7 of 20)





#### Manhan Rail-With-Trail (8 of 20)





#### Manhan Rail-With-Trail (9 of 20)





#### Manhan Rail-With-Trail (10 of 20)





#### Manhan Rail-With-Trail (11 of 20)





#### Manhan Rail-With-Trail (12 of 20)





#### Manhan Rail-With-Trail (13 of 20)





#### Manhan Rail-With-Trail (14 of 20)





#### Manhan Rail-With-Trail (15 of 20)





#### Manhan Rail-With-Trail (16 of 20)





#### Man