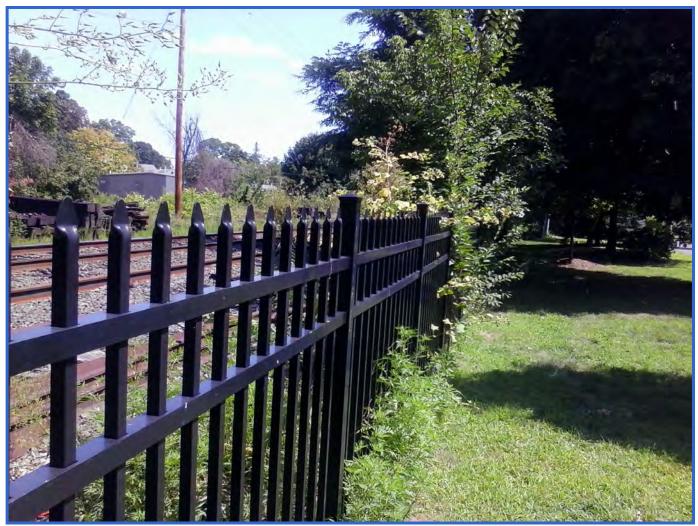

9 September 2013



### **Rail-With-Trails (RWTs) in Massachusetts**

https://mapsengine.google.com/map/viewer?mid=zoLJVfqay--M.kElqrXS1FuPM



#### Photos cover RWTs in Central Mass and East Boston



## **Springfield River Path**





#### Springfield River Path (1 of 10)





#### Springfield River Path (2 of 10)





#### Springfield River Path (3 of 10)





#### Springfield River Path (4 of 10)





#### Springfield River Path (5 of 10)





#### Springfield River Path (6 of 10)





#### Springfield River Path (7 of 10)





#### Springfield River Path (8 of 10)





#### Springfield River Path (9 of 10)





#### Springfield River Path (10 of 10)





## Manhan Rail-With-Trail (Northampton, MA)





#### Manhan Rail-With-Trail (1 of 20)





#### Manhan Rail-With-Trail (2 of 20)





#### Manhan Rail-With-Trail (3 of 20)





#### Manhan Rail-With-Trail (4 of 20)





#### Manhan Rail-With-Trail (5 of 20)





#### Manhan Rail-With-Trail (6 of 20)





#### Manhan Rail-With-Trail (7 of 20)





#### Manhan Rail-With-Trail (8 of 20)





#### Manhan Rail-With-Trail (9 of 20)





#### Manhan Rail-With-Trail (10 of 20)





#### Manhan Rail-With-Trail (11 of 20)





#### Manhan Rail-With-Trail (12 of 20)





#### Manhan Rail-With-Trail (13 of 20)





#### Manhan Rail-With-Trail (14 of 20)





#### Manhan Rail-With-Trail (15 of 20)





#### Manhan Rail-With-Trail (16 of 20)





#### Manhan Rail-With-Trail (17 of 20)





#### Manhan Rail-With-Trail (18 of 20)





#### Manhan Rail-With-Trail (19 of 20)





#### Manhan Rail-With-Trail (20 of 20)





## Norwottu