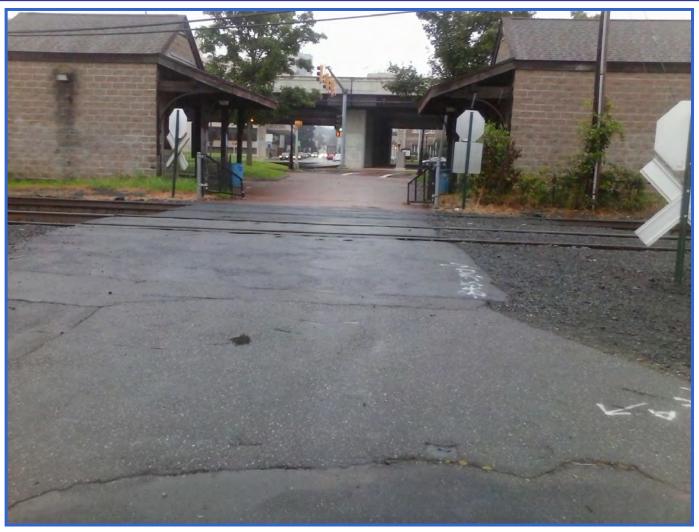

# Rail-With-Trails in Massachusetts



## 9 September 2013



### **Rail-With-Trails (RWTs) in Massachusetts**

https://mapsengine.google.com/map/viewer?mid=zoLJVfqay--M.kElqrXS1FuPM



#### Photos cover RWTs in Central Mass and East Boston



## **Springfield River Path**





#### Springfield River Path (1 of 10)





#### Springfield River Path (2 of 10)





#### Springfield River Path (3 of 10)





#### Springfield River Path (4 of 10)





#### Springfield River Path (5 of 10)





#### Springfield River Path (6 of 10)





#### Springfield River Path (7 of 10)





#### Springfield River Path (8 of 10)





#### Springfield River Path (9 of 10)





#### Springfield River Path (10 of 10)





## Manhan Rail-With-Trail (Northampton, MA)





#### Manhan Rail-With-Trail (1 of 20)





#### Manhan Rail-With-Trail (2 of 20)





#### Manhan Rail-With-Trail (3 of 20)





#### Manhan Rail-With-Trail (4 of 20)





#### Manhan Rail-With-Trail (5 of 20)





#### Manhan Rail-With-Trail (6 of 20)





#### Manhan Rail-With-Trail (7 of 20)





#### Manhan Rail-With-Trail (8 of 20)





#### Manhan Rail-With-Trail (9 of 20)





#### Manhan Rail-With-Trail (10 of 20)





#### Manhan Rail-With-Trail (11 of 20)





#### Manhan Rail-With-Trail (12 of 20)





#### Manhan Rail-With-Trail (13 of 20)





#### Manhan Rail-With-Trail (14 of 20)





#### Manhan Rail-With-Trail (15 of 20)





#### Manh