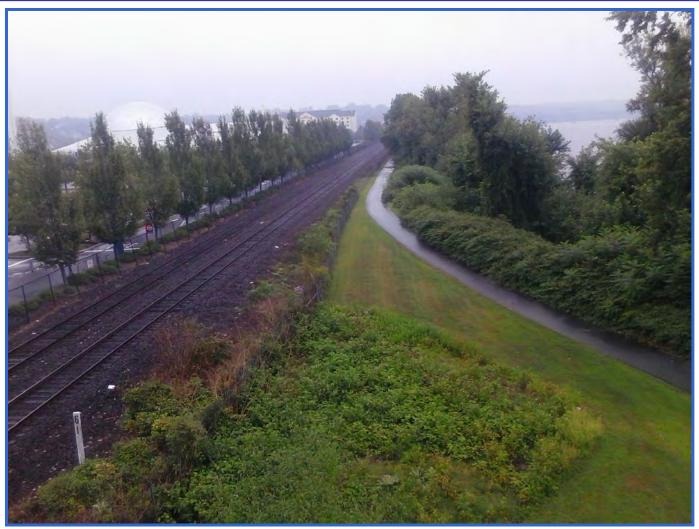

# Rail-With-Trails in Massachusetts



## 9 September 2013



### **Rail-With-Trails (RWTs) in Massachusetts**

https://mapsengine.google.com/map/viewer?mid=zoLJVfqay--M.kElqrXS1FuPM



#### Photos cover RWTs in Central Mass and East Boston



## **Springfield River Path**





#### Springfield River Path (1 of 10)





#### Springfield River Path (2 of 10)





#### Springfield River Path (3 of 10)





#### Springfield River Path (4 of 10)





#### Springfield River Path (5 of 10)





#### Springfield River Path (6 of 10)





#### Springfield River Path (7 of 10)





#### Springfield River Path (8 of 10)





#### Springfield River Path (9 of 10)





#### Springfield River Path (10 of 10)





## Manhan Rail-With-Trail (Northampton, MA)





#### Manhan Rail-With-Trail (1 of 20)





#### Manhan Rail-With-Trail (2 of 20)





#### Manhan Rail-With-Trail (3 of 20)





#### Manhan Rail-With-Trail (4 of 20)





#### Manhan Rail-With-Trail (5 of 20)





#### Manhan Rail-With-Trail (6 of 20)





#### Manhan Rail-With-Trail (7 of 20)





#### Manhan Rail-With-Trail (8 of 20)





#### Manhan Rai