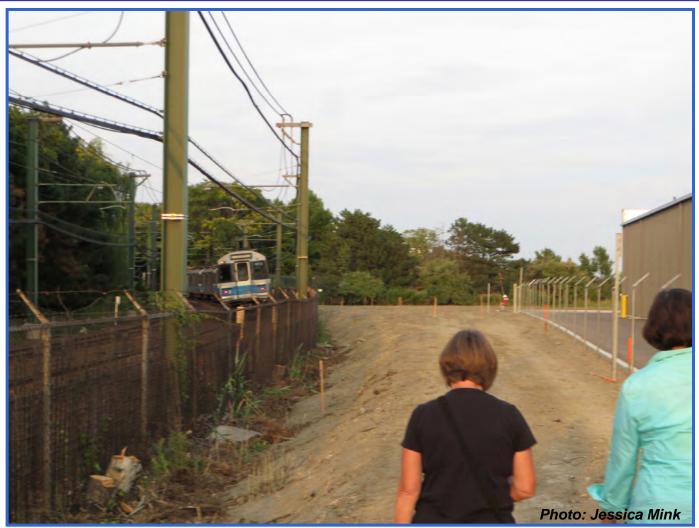

# East Boston Greenway Extension (Adjacent to Blue Line Train)

## East Boston Greenway (4 of 9)