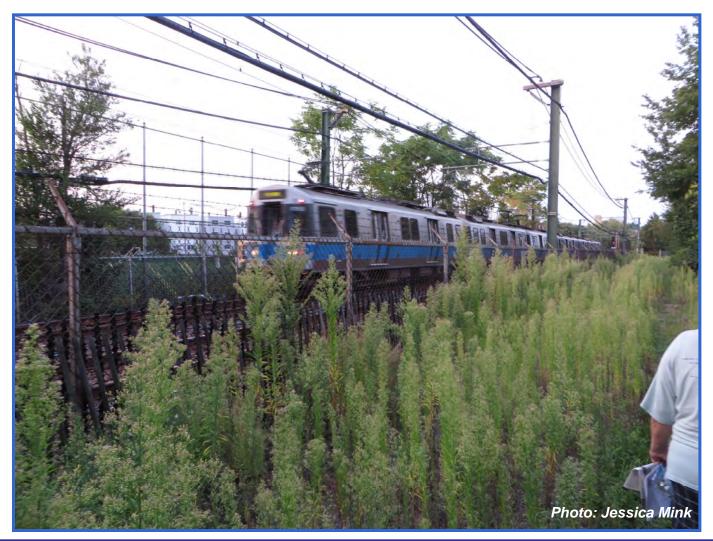

# East Boston Greenway Extension (Adjacent to Blue Line Train)

#### East Boston Greenway (1 of 9)

#### East Boston Greenway (2 of 9)