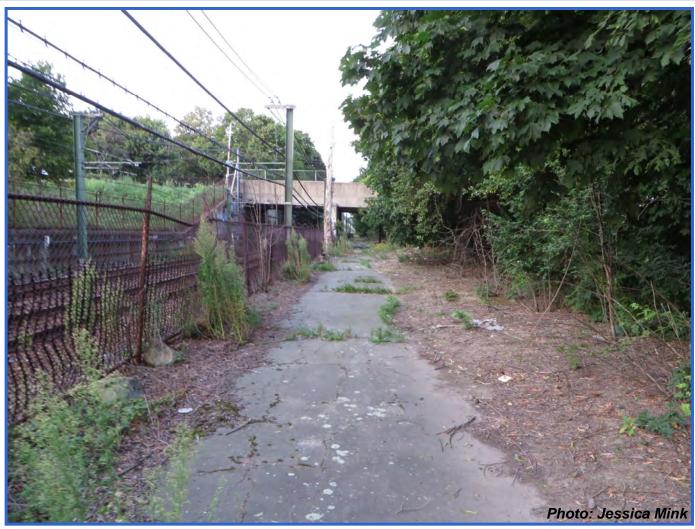

# East Boston Greenway Extension (Adjacent to Blue Line Train)

#### East Boston Greenway (1 of 9)