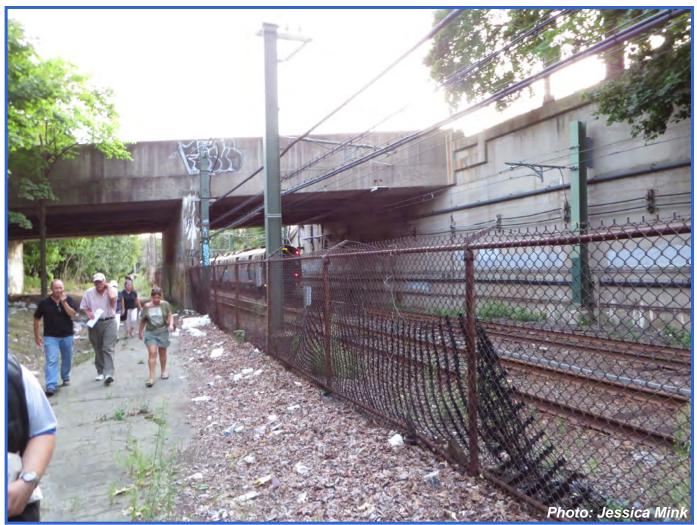

# East Boston Greenway Extension (Adjacent to Blue Line Train)

#### East Boston Greenway (1 of 9)