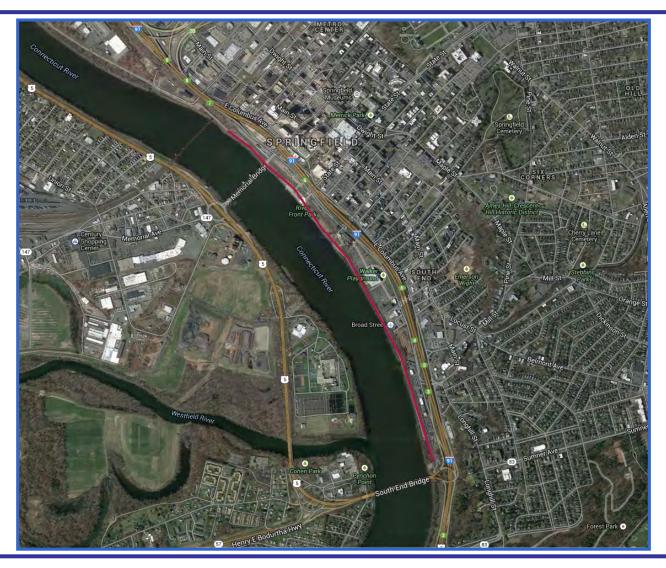

# Rail-With-Trails in Massachusetts



## 9 September 2013



### **Rail-With-Trails (RWTs) in Massachusetts**

https://mapsengine.google.com/map/viewer?mid=zoLJVfqay--M.kElqrXS1FuPM



#### Photos cover RWTs in Central Mass and East Boston



## **Springfield River Path**





#### Springfield River Path (1 of 10)





#### Springfield River Path (2 of 10)





#### Springfield River Path (3 of 10)





#### Springfield River Path (4 of 10)





#### Springfield River Path (5 of 10)





#### Springfield River Path (6 of 10)





#### Springfield River Path (7 of 10)





#### Springfield River Path (8 of 10)





#### Springfield River Path (9 of 10)





#### Springfield River Path (10 of 10)





## Manhan Rail-With-Trail (Northampton, MA)





#### Manhan Rail-With-Trail (1 of 20)





#### Manhan Rail-With-Trail (2 of 20)





#### Manhan Rail-With-Trail (3 of 20)





#### Manhan Rail-With-Trail (4 of 20)





#### Manhan Rail-With-Trail (5 of 20)





#### Manhan Rail-With-Trail (6 of 20)





#### Manhan Rail-With-Trail (7 of 20)





#### Manhan Rai