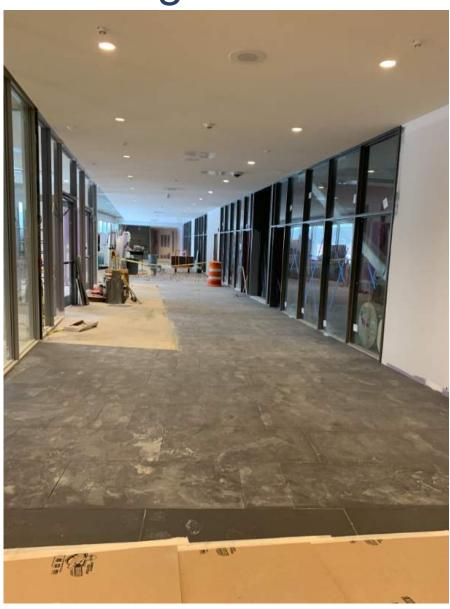

#### o Area F

- Started installation of wall tile on Level 1
- Started flooding ACT ceilings on Levels 2 & 3
- o Completed framing ACT ceilings on Level 1
- o Continued installation of light fixtures
- Completed installation of casework
- o Completed installation of linoleum flooring