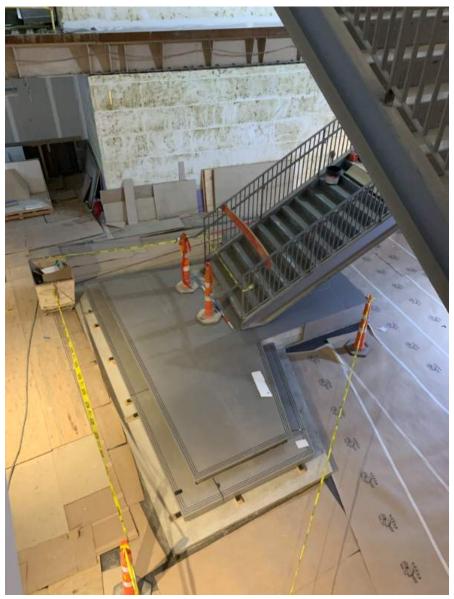

#### Area D

- Continued flooding ACT ceiling tiles
- Completed finishing ACT-14 ceilings
- Continued installation of wall tile
- Continued installation of plinth at Stair 4
- Continued installation of PLAM windowsills
- Started sealing concrete floors in Art rooms