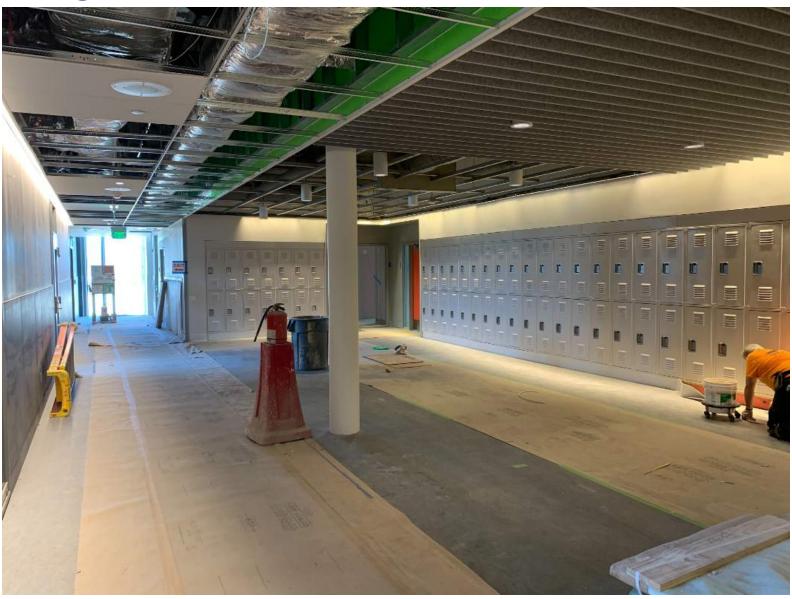

#### Area D

- Continued flooding ACT ceiling tiles
- Completed finishing ACT-14 ceilings
- Continued installation of wall tile
- Continued installation of plinth at Stair 4
- Continued installation of PLAM windowsills
- Started sealing concrete floors in Art rooms

#### o Area F

- Started installation of wall tile on Level 1
- Started flooding ACT ceilings on Levels 2 & 3
- o Completed framing ACT ceilings on Level 1
- o Continued installation of light fixtures
- Completed installation of casework
- o Completed installation of linoleum flooring