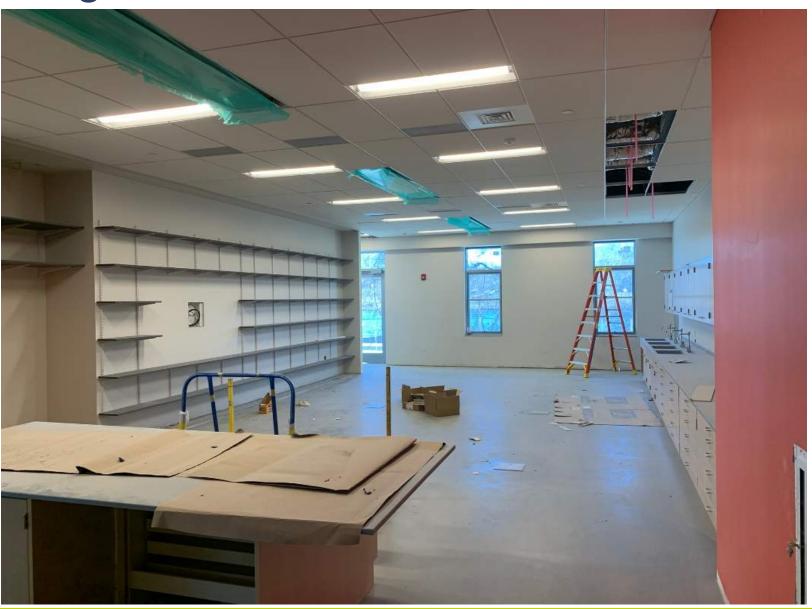

#### Area D

- Continued flooding ACT ceiling tiles
- Completed finishing ACT-14 ceilings
- Continued installation of wall tile
- Continued installation of plinth at Stair 4
- Continued installation of PLAM windowsills
- Started sealing concrete floors in Art rooms