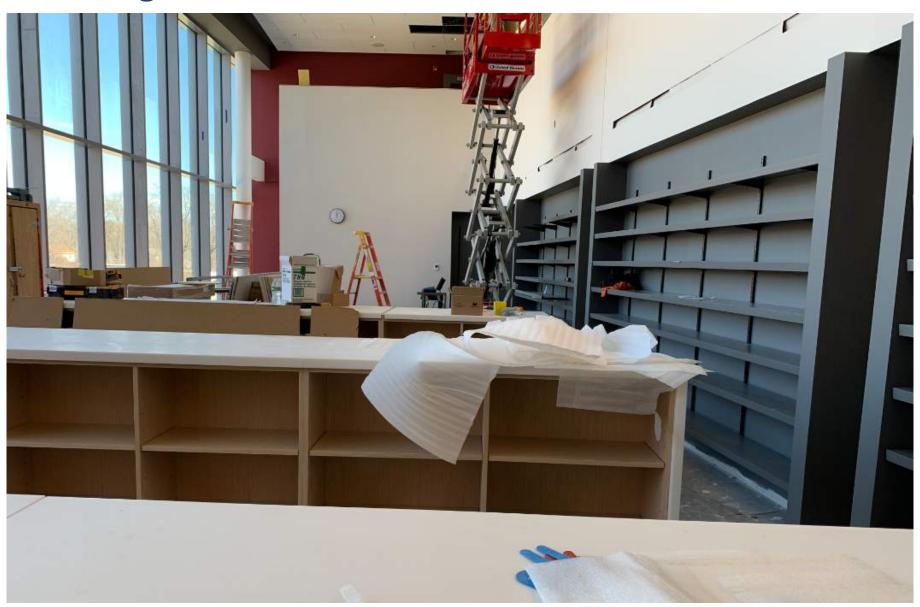

#### o Area F

- Complete installing wall tile
- Complete flooding ACT ceilings

Area D Level 2

Area D Level 2 Media Center