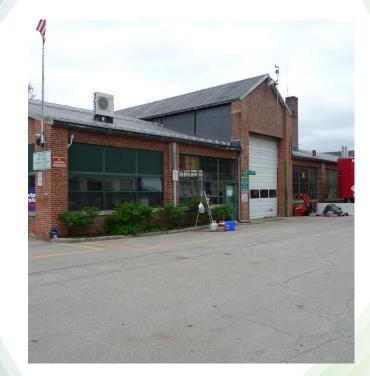

#### The Clock is Ticking

- DPW Addition and Renovation is a ten-year fix.
- Completed: January 2020.
- Due for complete replacement: January 2030.