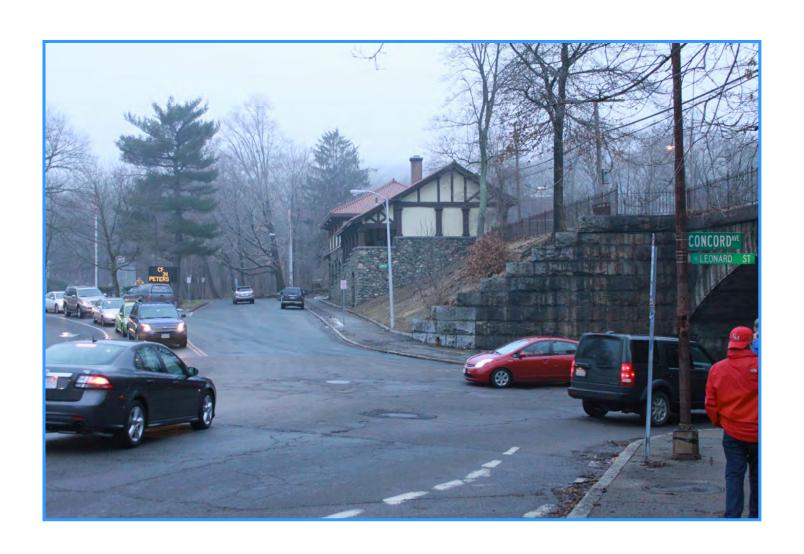

#### South Side of Leonard St. Railroad Bridge

## Westward View Atop Leonard St. Railroad Bridge