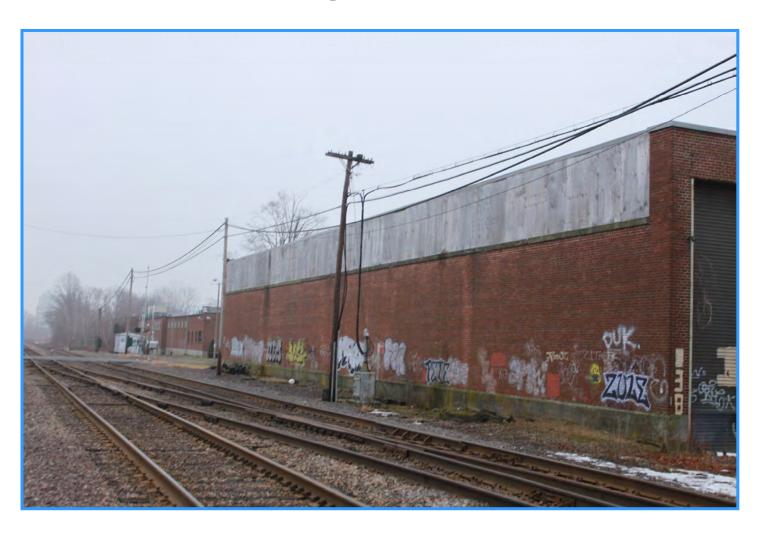

# CPAC East Belmont Site Visit Photos

12 January 2013

#### South Side of Leonard St. Railroad Bridge



## Westward View Atop Leonard St. Railroad Bridge



#### **Concord Avenue Near Post Office**



### South Side of MBTA Rails Near Belmont High School



### South Side of MBTA Rails Near Belmont High School



#### **Belmont High School Sports Fields**



#### Fire Lane Behind Belmont High School



## Rear of New Crate-Escape Building at Brighton St.



#### **Channing Road Vegetation Screening**



#### **Alexander Road and Channing Road**



### MCRR Former Right-of-Way and MBTA Tracks



#### **Eastbound View from Belmont Station**



#### Rear/Side of Coldwell-Banker Building



### Community Rail-Trail Photos

11 January 2013

#### Minuteman Bikeway (Lexington, MA)



#### Minuteman Bikeway (Lexington, MA)



#### Minuteman Bikeway (Lexington, MA)



#### Minuteman Bikeway (Arlington, MA)